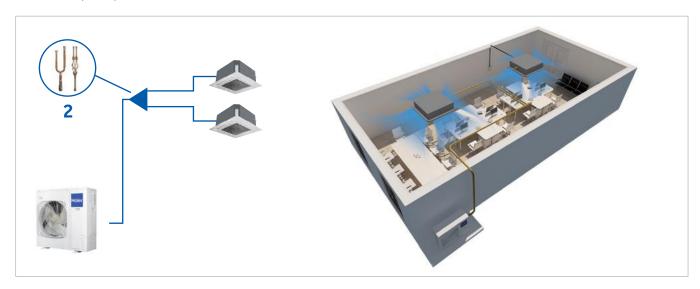

## PIPE SPECIFICATIONS

| N°<br>UI | Pipe Diagram                          | Max pipe<br>length<br>(m) |           | Max altitude<br>difference<br>UE - UI (m) |           | Max length<br>single UI<br>(m) |                  | Max altitude<br>difference<br>UI - UI (m) |           |                  |           | x differe<br>ipe leng<br>(m) | Pipe<br>diameter<br>(mm) |                         |           | Joint<br>diameter<br>(mm) |               |               |                  |              |               |                  |
|----------|---------------------------------------|---------------------------|-----------|-------------------------------------------|-----------|--------------------------------|------------------|-------------------------------------------|-----------|------------------|-----------|------------------------------|--------------------------|-------------------------|-----------|---------------------------|---------------|---------------|------------------|--------------|---------------|------------------|
|          |                                       | L1+L1+L2                  |           |                                           | Н         |                                |                  | L1oL2                                     |           |                  | H1        |                              |                          | L1-L2                   |           |                           | liquid / gas  |               |                  | liquid / gas |               |                  |
| 2        |                                       | 1U<br>105                 | 1U<br>125 | 1U<br>140<br>160                          | 1U<br>105 | 1U<br>125                      | 1U<br>140<br>160 | 1U<br>105                                 | 1U<br>125 | 1U<br>140<br>160 | 1U<br>105 | 1U<br>125                    | 1U<br>140<br>160         | 1U<br>105               | 1U<br>125 | 1U<br>140<br>160          | 1U<br>105     | 1U<br>125     | 1U<br>140<br>160 | 1U<br>105    | 1U<br>125     | 1U<br>140<br>160 |
|          |                                       | ≤50 ≤50 ≤75               |           |                                           | ≤30       | ≤30                            | ≤30              | ≤20                                       |           |                  | ≤0.5      |                              |                          | ≤10                     |           |                           | 9,52<br>15,88 | 9,52<br>15,88 | 9,52<br>15,88    |              | 9,52<br>15,88 | 9,52<br>15,88    |
|          |                                       | L1+L1+L2                  |           |                                           | Н         |                                | L1oL2oL3         |                                           |           | H1               |           |                              | (Lx-Ly) x,y=1,2,3 x≠y    |                         |           | liquid / gas              |               |               | liquid / gas     |              |               |                  |
| 3        |                                       | 1U<br>105                 | 1U<br>125 | 1U<br>140<br>160                          | 1U<br>105 | 1U<br>125                      | 1U<br>140<br>160 | 1U<br>105                                 | 1U<br>125 | 1U<br>140<br>160 | 1U<br>105 | 1U<br>125                    | 1U<br>140<br>160         | 1U<br>105               | 1U<br>125 | 1U<br>140<br>160          | 1U<br>105     | 1U<br>125     | 1U<br>140<br>160 | 1U<br>105    | 1U<br>125     | 1U<br>140<br>160 |
|          |                                       | ≤50                       | ≤60       | ≤75                                       | ≤20       | ≤30                            | ≤30              |                                           | ≤20       |                  |           | ≤0,5                         |                          |                         | ≤10       |                           | 9,52<br>15,88 | 9,52<br>15,88 | 9,52<br>15,88    | 6,35<br>9,52 | 6,35<br>12,7  | 6,35<br>12,7     |
|          |                                       | L+L1+L2+L3+L4             |           |                                           | Н         |                                |                  | L1oL2oL3oL4                               |           |                  | H1        |                              |                          | (Lx-Ly) x,y=1,2,3,4 x≠y |           |                           | liquid / gas  |               |                  | liquid / gas |               |                  |
| 4        | 1 1 1 1 1 1 1 1 1 1 1 1 1 1 1 1 1 1 1 | 1U<br>105                 | 1U<br>125 | 1U<br>140<br>160                          | 1U<br>105 | 1U<br>125                      | 1U<br>140<br>160 | 1U<br>105                                 | 1U<br>125 | 1U<br>140<br>160 | 1U<br>105 | 1U<br>125                    | 1U<br>140<br>160         | 1U<br>105               | 1U<br>125 | 1U<br>140<br>160          | 1U<br>105     | 1U<br>125     | 1U<br>140<br>160 | 1U<br>105    | 1U<br>125     | 1U<br>140<br>160 |
|          |                                       | ≤50                       | ≤60       | ≤75                                       | ≤20       | ≤30                            | ≤30              | ≤20                                       | ≤20       | ≤20              | ≤0,5      | ≤0,5                         | ≤0,5                     | ≤10                     | ≤10       | ≤10                       | 9,52<br>15,88 | 9,52<br>15,88 | 9,52<br>15,88    | 6,35<br>12,7 | 6,35<br>9,52  | 6,35<br>9,52     |

The MAXI SPLIT system is designed to ensure better air distribution.

The use of a practical collector enables the connection of up to 4 internal units (of the same type), running simultaneously to one external unit (mono).