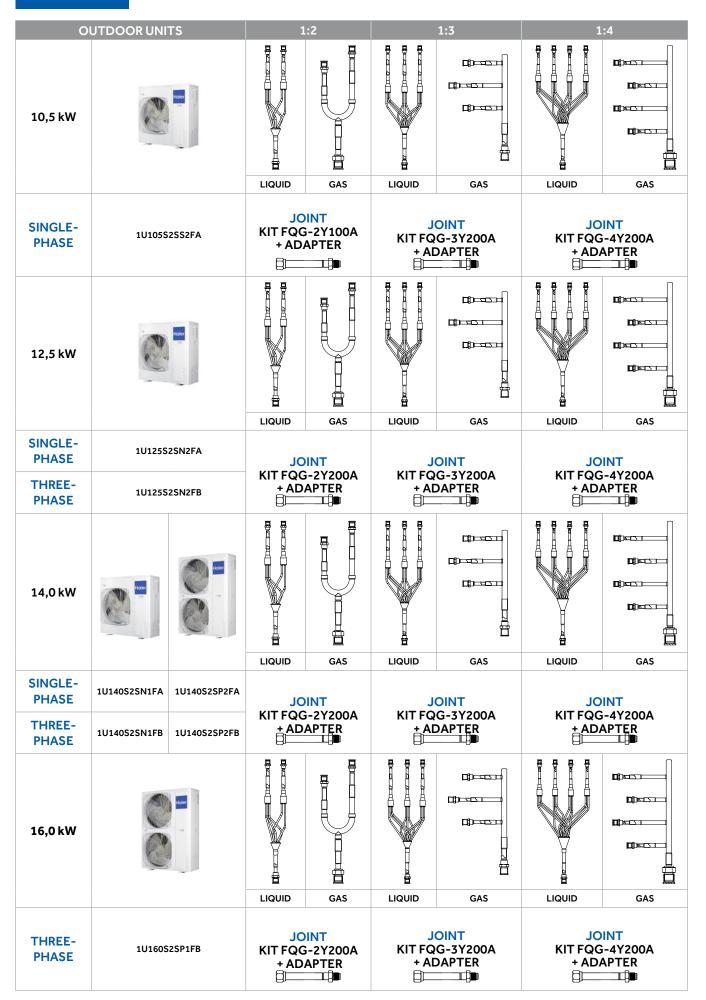

## **BRANCH PIPES**

## **SPECIFICATIONS**

| EXTERNAL UNIT                                                                                                                | INTERNAL UNIT                                                        | UNIT N°<br>INTERNAL | COMMAND<br>WIRE | GAS                                                                                                                                                                                                                                                                                                                                                                                                                                                                                                                                                                                                                                                                                                                                                                                                                                                                                                                                                                                                                                                                                                                                                                                                                                                                                                                                                                                                                                                                                                                                                                                                                                                                                                                                                                                                                                                                                                                                                                                                                                                                                                                            | LIQUID                        | JOINT      |
|------------------------------------------------------------------------------------------------------------------------------|----------------------------------------------------------------------|---------------------|-----------------|--------------------------------------------------------------------------------------------------------------------------------------------------------------------------------------------------------------------------------------------------------------------------------------------------------------------------------------------------------------------------------------------------------------------------------------------------------------------------------------------------------------------------------------------------------------------------------------------------------------------------------------------------------------------------------------------------------------------------------------------------------------------------------------------------------------------------------------------------------------------------------------------------------------------------------------------------------------------------------------------------------------------------------------------------------------------------------------------------------------------------------------------------------------------------------------------------------------------------------------------------------------------------------------------------------------------------------------------------------------------------------------------------------------------------------------------------------------------------------------------------------------------------------------------------------------------------------------------------------------------------------------------------------------------------------------------------------------------------------------------------------------------------------------------------------------------------------------------------------------------------------------------------------------------------------------------------------------------------------------------------------------------------------------------------------------------------------------------------------------------------------|-------------------------------|------------|
| 1U105S2SS2FA                                                                                                                 | AB50S2SC2FA(H)<br>AD50S2SS1FA(H)<br>AD50S2SM3FA(H)<br>AC50S2SG1FA(H) | 2                   | HW-SA201ABK     | Ø12,7<br>Ø15,88<br>Ø12,7                                                                                                                                                                                                                                                                                                                                                                                                                                                                                                                                                                                                                                                                                                                                                                                                                                                                                                                                                                                                                                                                                                                                                                                                                                                                                                                                                                                                                                                                                                                                                                                                                                                                                                                                                                                                                                                                                                                                                                                                                                                                                                       | Ø6,35<br>Ø9,52<br>Ø6,35       | FQG-2Y100A |
| 1U125S2SN2FA<br>1U125S2SN2FB<br>1U140S2SN1FA<br>1U140S2SN1FB<br>1U140S2SP2FA<br>1U140S2SP2FB<br>1U160S2SP1FB                 | AB71S2SG1FA(H)<br>AD71S2SS1FA(H)<br>AD71S2SM3FA(H)<br>AC71S2SG1FA(H) | 2                   | HW-SA201ABK     | Ø15,88<br>Ø19,05<br>Ø15,88                                                                                                                                                                                                                                                                                                                                                                                                                                                                                                                                                                                                                                                                                                                                                                                                                                                                                                                                                                                                                                                                                                                                                                                                                                                                                                                                                                                                                                                                                                                                                                                                                                                                                                                                                                                                                                                                                                                                                                                                                                                                                                     | Ø9,52<br>Ø9,52<br>Ø9,52       | FQG-2Y200A |
| 1U105S2SS2FA                                                                                                                 | AB3552SC2FA(H)<br>AD3552SS1FA(H)<br>AD3552SM3FA(H)<br>AC3552SG1FA(H) | 3                   | HW-SA201ABK     | Ø9,52<br>Ø9,52<br>Ø9,52                                                                                                                                                                                                                                                                                                                                                                                                                                                                                                                                                                                                                                                                                                                                                                                                                                                                                                                                                                                                                                                                                                                                                                                                                                                                                                                                                                                                                                                                                                                                                                                                                                                                                                                                                                                                                                                                                                                                                                                                                                                                                                        | Ø6,35<br>Ø9,52 Ø6,35<br>Ø6,35 | FQG-3Y100A |
| 1U125S2SN2FA<br>1U125S2SN2FB<br>1U140S2SN1FA<br>1U140S2SN1FB<br>1U140S2SP2FA<br>1U140S2SP2FB<br>1U160S2SP1FB                 | AB50S2SC2FA(H)<br>AD50S2SS1FA(H)<br>AD50S2SM3FA(H)<br>AC50S2SG1FA(H) | 3                   | HW-SA201ABK     | Ø12,7<br>Ø12,7<br>Ø12,7<br>Ø12,7                                                                                                                                                                                                                                                                                                                                                                                                                                                                                                                                                                                                                                                                                                                                                                                                                                                                                                                                                                                                                                                                                                                                                                                                                                                                                                                                                                                                                                                                                                                                                                                                                                                                                                                                                                                                                                                                                                                                                                                                                                                                                               | Ø6,35<br>Ø9,52 Ø6,35<br>Ø6,35 | FQG-3Y200A |
| 1U105S2SS2FA<br>1U125S2SN2FA<br>1U125S2SN2FB<br>1U140S2SN1FA<br>1U140S2SN1FB<br>1U140S2SP2FA<br>1U140S2SP2FB<br>1U160S2SP1FB | AB35S2SC2FA(H)<br>AD35S2SS1FA(H)<br>AD35S2SM3FA(H)<br>AC35S2SG1FA(H) | 4                   | HW-SA201ABK     | 66 69,52 F 69, | Ø6,35<br>Ø6,35<br>Ø6,35       | FQG-4Y200A |