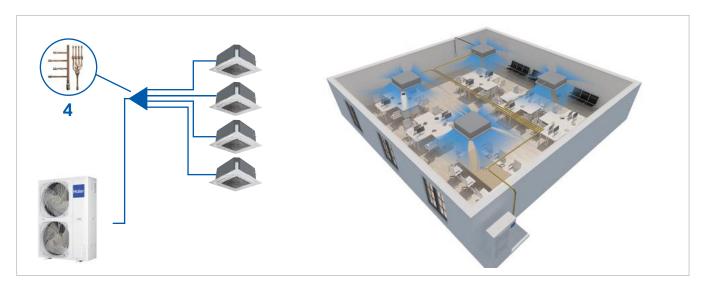

## PIPE SPECIFICATIONS

| N°<br>UI | Pipe Diagram                          | Max pipe<br>length<br>(m) |           | Max altitude<br>difference<br>UE - UI (m) |           | Max length<br>single UI<br>(m) |                  | Max altitude<br>difference<br>UI - UI (m) |           |                  |           | x differe<br>ipe leng<br>(m) | Pipe<br>diameter<br>(mm) |                         |           | Joint<br>diameter<br>(mm) |               |               |                  |              |               |                  |
|----------|---------------------------------------|---------------------------|-----------|-------------------------------------------|-----------|--------------------------------|------------------|-------------------------------------------|-----------|------------------|-----------|------------------------------|--------------------------|-------------------------|-----------|---------------------------|---------------|---------------|------------------|--------------|---------------|------------------|
|          |                                       | L1+L1+L2                  |           |                                           | Н         |                                |                  | L1oL2                                     |           |                  | H1        |                              |                          | L1-L2                   |           |                           | liquid / gas  |               |                  | liquid / gas |               |                  |
| 2        |                                       | 1U<br>105                 | 1U<br>125 | 1U<br>140<br>160                          | 1U<br>105 | 1U<br>125                      | 1U<br>140<br>160 | 1U<br>105                                 | 1U<br>125 | 1U<br>140<br>160 | 1U<br>105 | 1U<br>125                    | 1U<br>140<br>160         | 1U<br>105               | 1U<br>125 | 1U<br>140<br>160          | 1U<br>105     | 1U<br>125     | 1U<br>140<br>160 | 1U<br>105    | 1U<br>125     | 1U<br>140<br>160 |
|          |                                       | ≤50 ≤50 ≤75               |           |                                           | ≤30       | ≤30                            | ≤30              | ≤20                                       |           |                  | ≤0.5      |                              |                          | ≤10                     |           |                           | 9,52<br>15,88 | 9,52<br>15,88 | 9,52<br>15,88    |              | 9,52<br>15,88 | 9,52<br>15,88    |
|          |                                       | L1+L1+L2                  |           |                                           | Н         |                                | L1oL2oL3         |                                           |           | H1               |           |                              | (Lx-Ly) x,y=1,2,3 x≠y    |                         |           | liquid / gas              |               |               | liquid / gas     |              |               |                  |
| 3        |                                       | 1U<br>105                 | 1U<br>125 | 1U<br>140<br>160                          | 1U<br>105 | 1U<br>125                      | 1U<br>140<br>160 | 1U<br>105                                 | 1U<br>125 | 1U<br>140<br>160 | 1U<br>105 | 1U<br>125                    | 1U<br>140<br>160         | 1U<br>105               | 1U<br>125 | 1U<br>140<br>160          | 1U<br>105     | 1U<br>125     | 1U<br>140<br>160 | 1U<br>105    | 1U<br>125     | 1U<br>140<br>160 |
|          |                                       | ≤50                       | ≤60       | ≤75                                       | ≤20       | ≤30                            | ≤30              |                                           | ≤20       |                  |           | ≤0,5                         |                          |                         | ≤10       |                           | 9,52<br>15,88 | 9,52<br>15,88 | 9,52<br>15,88    | 6,35<br>9,52 | 6,35<br>12,7  | 6,35<br>12,7     |
|          |                                       | L+L1+L2+L3+L4             |           |                                           | Н         |                                |                  | L1oL2oL3oL4                               |           |                  | H1        |                              |                          | (Lx-Ly) x,y=1,2,3,4 x≠y |           |                           | liquid / gas  |               |                  | liquid / gas |               |                  |
| 4        | 1 1 1 1 1 1 1 1 1 1 1 1 1 1 1 1 1 1 1 | 1U<br>105                 | 1U<br>125 | 1U<br>140<br>160                          | 1U<br>105 | 1U<br>125                      | 1U<br>140<br>160 | 1U<br>105                                 | 1U<br>125 | 1U<br>140<br>160 | 1U<br>105 | 1U<br>125                    | 1U<br>140<br>160         | 1U<br>105               | 1U<br>125 | 1U<br>140<br>160          | 1U<br>105     | 1U<br>125     | 1U<br>140<br>160 | 1U<br>105    | 1U<br>125     | 1U<br>140<br>160 |
|          |                                       | ≤50                       | ≤60       | ≤75                                       | ≤20       | ≤30                            | ≤30              | ≤20                                       | ≤20       | ≤20              | ≤0,5      | ≤0,5                         | ≤0,5                     | ≤10                     | ≤10       | ≤10                       | 9,52<br>15,88 | 9,52<br>15,88 | 9,52<br>15,88    | 6,35<br>12,7 | 6,35<br>9,52  | 6,35<br>9,52     |

The MAXI SPLIT system is designed to ensure better air distribution.

The use of a practical collector enables the connection of up to 4 internal units (of the same type), running simultaneously to one external unit (mono).