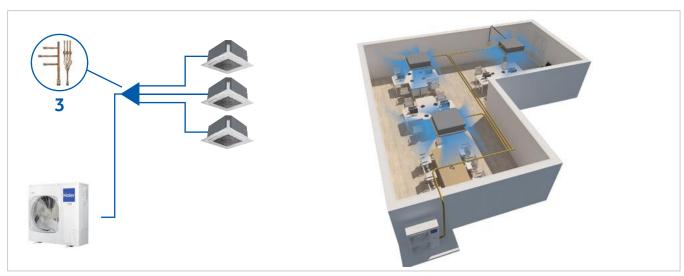

## PIPE SPECIFICATIONS

| N°<br>UI | Pipe Diagram                          | Max pipe<br>length<br>(m) |           | Max altitude<br>difference<br>UE - UI (m) |           | Max length<br>single UI<br>(m) |                  | Max altitude<br>difference<br>UI - UI (m) |           |                  |           | x differe<br>ipe leng<br>(m) | Pipe<br>diameter<br>(mm) |                         |           | Joint<br>diameter<br>(mm) |               |               |                  |              |               |                  |
|----------|---------------------------------------|---------------------------|-----------|-------------------------------------------|-----------|--------------------------------|------------------|-------------------------------------------|-----------|------------------|-----------|------------------------------|--------------------------|-------------------------|-----------|---------------------------|---------------|---------------|------------------|--------------|---------------|------------------|
|          |                                       | L1+L1+L2                  |           |                                           | Н         |                                |                  | L1oL2                                     |           |                  | H1        |                              |                          | L1-L2                   |           |                           | liquid / gas  |               |                  | liquid / gas |               |                  |
| 2        |                                       | 1U<br>105                 | 1U<br>125 | 1U<br>140<br>160                          | 1U<br>105 | 1U<br>125                      | 1U<br>140<br>160 | 1U<br>105                                 | 1U<br>125 | 1U<br>140<br>160 | 1U<br>105 | 1U<br>125                    | 1U<br>140<br>160         | 1U<br>105               | 1U<br>125 | 1U<br>140<br>160          | 1U<br>105     | 1U<br>125     | 1U<br>140<br>160 | 1U<br>105    | 1U<br>125     | 1U<br>140<br>160 |
|          |                                       | ≤50 ≤50 ≤75               |           |                                           | ≤30       | ≤30                            | ≤30              | ≤20                                       |           |                  | ≤0.5      |                              |                          | ≤10                     |           |                           | 9,52<br>15,88 | 9,52<br>15,88 | 9,52<br>15,88    |              | 9,52<br>15,88 | 9,52<br>15,88    |
|          |                                       | L1+L1+L2                  |           |                                           | Н         |                                | L1oL2oL3         |                                           |           | H1               |           |                              | (Lx-Ly) x,y=1,2,3 x≠y    |                         |           | liquid / gas              |               |               | liquid / gas     |              |               |                  |
| 3        |                                       | 1U<br>105                 | 1U<br>125 | 1U<br>140<br>160                          | 1U<br>105 | 1U<br>125                      | 1U<br>140<br>160 | 1U<br>105                                 | 1U<br>125 | 1U<br>140<br>160 | 1U<br>105 | 1U<br>125                    | 1U<br>140<br>160         | 1U<br>105               | 1U<br>125 | 1U<br>140<br>160          | 1U<br>105     | 1U<br>125     | 1U<br>140<br>160 | 1U<br>105    | 1U<br>125     | 1U<br>140<br>160 |
|          |                                       | ≤50                       | ≤60       | ≤75                                       | ≤20       | ≤30                            | ≤30              |                                           | ≤20       |                  |           | ≤0,5                         |                          |                         | ≤10       |                           | 9,52<br>15,88 | 9,52<br>15,88 | 9,52<br>15,88    | 6,35<br>9,52 | 6,35<br>12,7  | 6,35<br>12,7     |
|          |                                       | L+L1+L2+L3+L4             |           |                                           | Н         |                                |                  | L1oL2oL3oL4                               |           |                  | H1        |                              |                          | (Lx-Ly) x,y=1,2,3,4 x≠y |           |                           | liquid / gas  |               |                  | liquid / gas |               |                  |
| 4        | 1 1 1 1 1 1 1 1 1 1 1 1 1 1 1 1 1 1 1 | 1U<br>105                 | 1U<br>125 | 1U<br>140<br>160                          | 1U<br>105 | 1U<br>125                      | 1U<br>140<br>160 | 1U<br>105                                 | 1U<br>125 | 1U<br>140<br>160 | 1U<br>105 | 1U<br>125                    | 1U<br>140<br>160         | 1U<br>105               | 1U<br>125 | 1U<br>140<br>160          | 1U<br>105     | 1U<br>125     | 1U<br>140<br>160 | 1U<br>105    | 1U<br>125     | 1U<br>140<br>160 |
|          |                                       | ≤50                       | ≤60       | ≤75                                       | ≤20       | ≤30                            | ≤30              | ≤20                                       | ≤20       | ≤20              | ≤0,5      | ≤0,5                         | ≤0,5                     | ≤10                     | ≤10       | ≤10                       | 9,52<br>15,88 | 9,52<br>15,88 | 9,52<br>15,88    | 6,35<br>12,7 | 6,35<br>9,52  | 6,35<br>9,52     |

The MAXI SPLIT system is designed to ensure better air distribution.

The use of a practical collector enables the connection of up to 4 internal units (of the same type), running simultaneously to one external unit (mono).